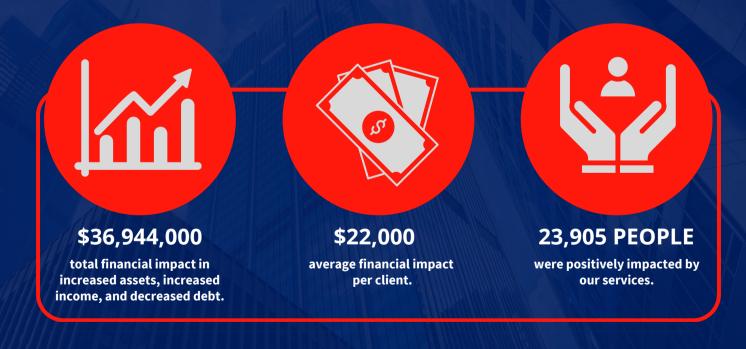

#### PEOPLE LIVING IN POVERTY

**100%** of our clients live in poverty or are otherwise at-risk. In 2023, our services impacted over **23,900** individuals and their families.

# OUR IMPACT

Legal Aid Chicago's commitment is clear: we provide life-altering legal assistance to our most vulnerable neighbors, and we never charge for our services.

In 2023, Legal Aid Chicago handled over **16,474** legal matters. Our attorneys and paralegals logged over **178,853** hours of direct client services.